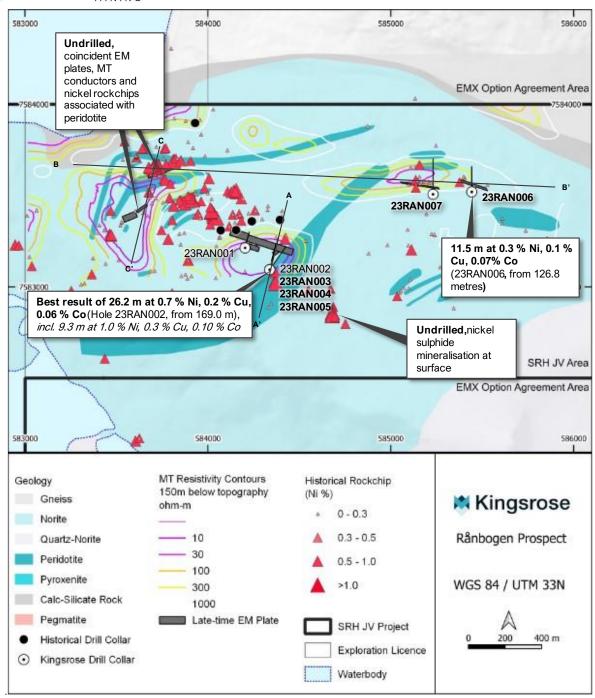

ASX:KRM

(EMX Licences) totalling 183 square kilometres adjacent to the brownfield Råna Nickel-Copper-Cobalt (Ni-Cu-Co) project held by Kingsrose under a joint venture.

Final assay results from the 2023 drill program announced on 5 February 2024 included hole 23RAN004 which intercepted an up-dip extension from hole 23RAN002 (see ASX announcement dated 23 October 2023) and the discovery of a new zone of mineralised massive sulphide at the Malmhaugen prospect (Figures 2 and 3), coincident with an extensive conductive magnetotelluric (MT) geophysical anomaly.

#### Hole 23RAN004:

1.4 metres at 1.8% Ni, 0.2% Cu, 0.19% Co from 233.9 metres.

In addition, final assays from hole 23BRU005 demonstrated that mineralisation is open 200 metres west of the Bruvann mine. This is an area with no previous drilling and where mineralisation is not evident at surface due to gneiss hanging wall rocks concealing the deeper host intrusion. This hole intercepted narrow but high-grade nickel mineralisation and remains open:

#### Hole 23BRU005:

- 2.6 metres at 1.0% Ni, 0.1% Cu, 0.03% Co from 414.9 metres, including
- 0.6 metres at 3.2% Ni, 0.3% Cu, 0.07% Co from 416.9 metres.

The Company has earnt a 10% interest in the Råna Project by the issue of 10,000 shares in Narvik Nikkel AS, the joint venture company that operates the Råna Project. The Company intends to proceed to earn the second milestone interest by incurring \$3 million of expenditure on the Råna Project within three years. This will result in Kingsrose moving to a 51% interest in the Råna Project.

Figure 2: Råna project location, geology, and exploration licences

Figure 3: Rånbogen project, Rana Project, showing drill hole locations, geology, MT conductive anomalies and EM modelled plates.