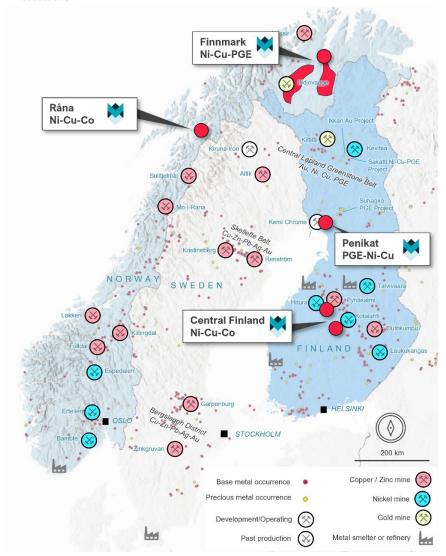

### Company Updates

During the quarter total exploration costs associated with the Penikat, Porsanger, Råna and BHP Xplor projects (Figure 1) were A\$806,828.

#### Finnmark and Central Finland Regional Exploration Projects (formerly supported by the BHP Xplor program)

Kingsrose is in ongoing exclusive negotiations with BHP regarding future exploration of the Finnmark and Central Finland early-stage exploration areas (Figure 1). These exploration licences, including the Porsanger project, are subject to a Right of First Refusal in favour of BHP as described in Kingsrose ASX announcement dated 18 January 2023.

### Penikat Project, Finland

No exploration work was conducted at the Penikat project during the quarter, whilst permitting for drilling is being advanced.

Figure 1: Location of the Penikat, Råna, Finnmark and Central Finland Projects within Fennoscandia