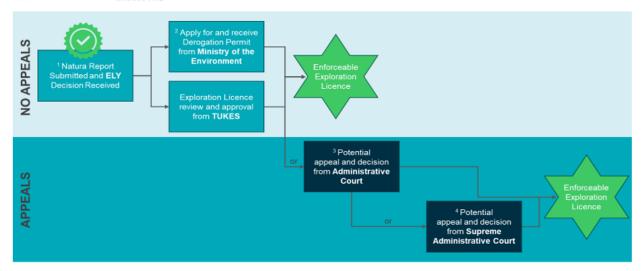

Through mapping of the permitting regime, Kingsrose has been able to establish milestones and associated timeframes and develop an increased level of clarity in the permitting process.

Details of the permitting process and associated timeframes are summarized in the permitting roadmap provided in Figure 5.

A comprehensive stakeholder engagement framework has been developed to support exploration activities during CY2024.

Figure 4: Kingsrose mineral tenure and geology of the Penikat Project, Finland.

Figure 5: Simplified Permitting Roadmap, Penikat Project, Finland.

#### **Explanatory Notes:**

- <sup>1</sup> The quality of the Natura 2000 Assessment Report and strength of a positive ELY statement may reduce timeframes.
- <sup>2</sup> There is not a prescribed timeframe for a decision by the Ministry of Environment, however a positive statement by ELY and proactive engagement by TUKES is believed to support a six-month timeframe.
- <sup>3</sup> An appeal to the Administrative Court is likely, but not certain.
- <sup>4</sup> An appeal to the Supreme Administrative Court is unlikely due to the quality of the Natura report and the anticipated positive statement from ELY and endorsement by TUKES.