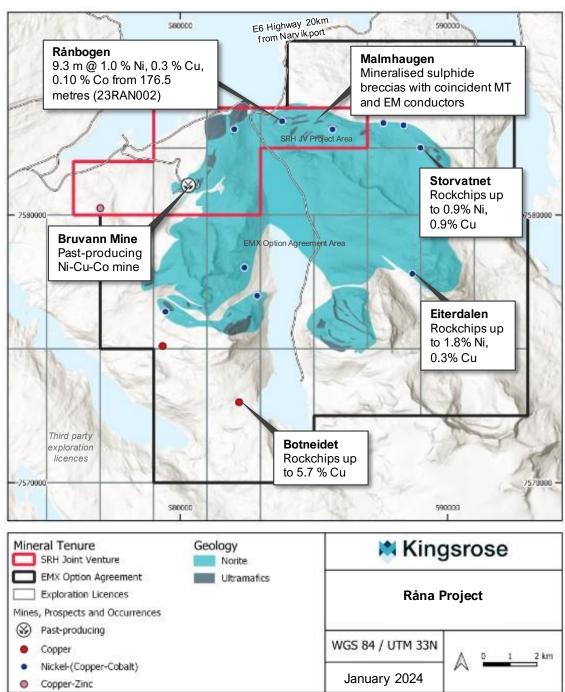

#### Råna Project, Norway

Final assay results from the Ranbogen and Bruvann drilling program were announced on 5 February, and on 4 March 2024 the company also announced that, in accordance with the Option Agreement with VIAD Royalties AB (Optionor), a wholly owned subsidiary of EMX Royalty Corp (EMX) it has exercised the option to purchase 100% of Råna Nickel AS (Target). Råna Nickel AS is a Norwegian incorporated entity that holds a 100% interest in 19 exploration licences

ASX:KRM

(EMX Licences) totalling 183 square kilometres adjacent to the brownfield Råna Nickel-Copper-Cobalt (Ni-Cu-Co) project held by Kingsrose under a joint venture.

Final assay results from the 2023 drill program announced on 5 February 2024 included hole 23RAN004 which intercepted an up-dip extension from hole 23RAN002 (see ASX announcement dated 23 October 2023) and the discovery of a new zone of mineralised massive sulphide at the Malmhaugen prospect (Figures 2 and 3), coincident with an extensive conductive magnetotelluric (MT) geophysical anomaly.

Figure 2: Råna project location, geology, and exploration licences

Figure 3: Rånbogen project, Rana Project, showing drill hole locations, geology, MT conductive anomalies and EM modelled plates.