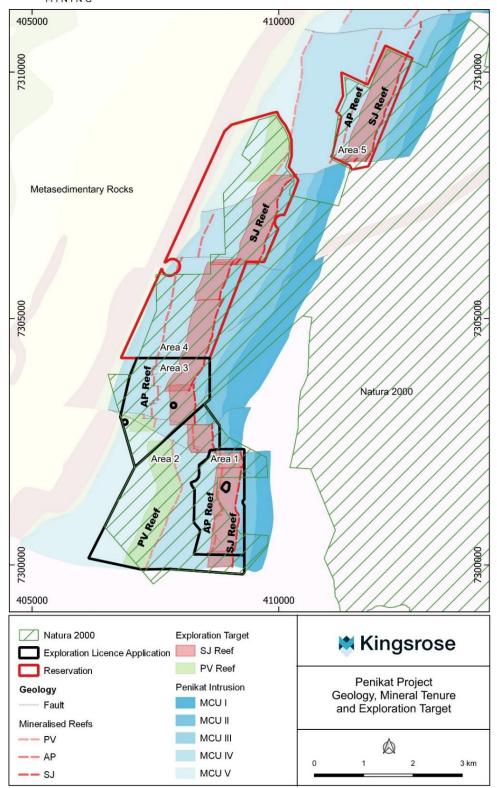

#### Penikat Project, Finland

As a significant portion of the Penikat project area lies within the Martimoaapa – Lumiaapa – Penikat Natura 2000 site, the exploration licence applications must be supplemented with a Natura Assessment Report.

The Company submitted a Natura 2000 Assessment Report (the Report) for the Ala-Penikka area (Area 1) (Figure 4) to the local Environmental Regulatory Body (ELY) in September 2023. This was followed by a productive face-to-face meeting. Highlights of the Report include:

- Submission of the Report satisfies the key requirement to apply for an exploration licence in Natura 2000 protected areas.
- The Report concluded that the potential impacts of proposed exploration activities were either not present or insignificant and localised.
- With consideration of the permitting process, the Company anticipates that exploration activities may be able
  to commence December 2024, noting that delays related to public appeals and regulatory processes are
  possible.
- The Report, and planned subsequent report for Areas 2-5, are intended to secure approvals for 443 drill pads and associated access routes for an initial four-year exploration licence which may be extended to a maximum of 15 years.

A comprehensive stakeholder engagement framework has been developed to support exploration activities during CY2024.

Figure 4: Kingsrose mineral tenure and geology of the Penikat Project, Finland.

Figure 5: Simplified Permitting Roadmap, Penikat Project, Finland.